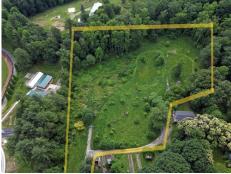

## SOLD!

4.4 LEVEL acres off Rose Hill Road in Fairview, North Carolina. Located close to the high school, restaurants, and shopping, so you are never far from anything! Enjoy the mountain views while relaxing and listening to the soothing sounds of the gurgling creek. Land like this is a bit of a unicorn in the mountains!
This acreage was once the home of an old farmhouse and barns, which have since been scraped and the land graded. Because of this and the constantly flowing creek, the number of buildings is limited but we do have a Septic and Well Permit on file for a 3 bedroom house! More subdivisions may be possible with county approval. This property would make a fabulous estate for people who want level land for gardening, light